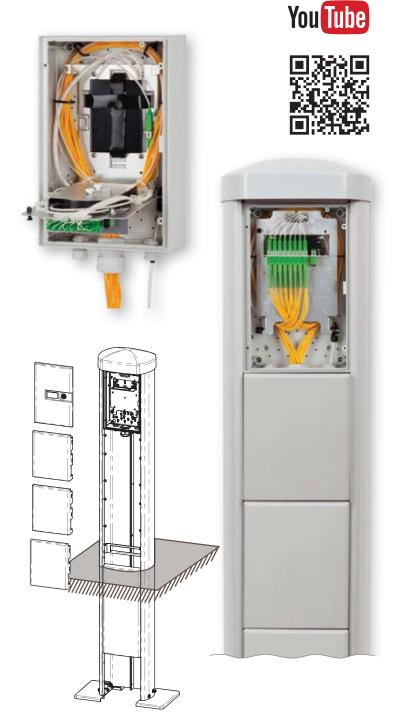

The optical distribution box ORM 16 SDF / 16 SDF SIS is designed for splicing, connectors connection and placing the splitter 1:8, 1:16. The box is ideal for FTTx applications.

- ► Capacity of 16 optical connectors
- ▶ Connector holder SC simplex, SC duplex
- Possibility of pillar version or on the pole
- Extra 2 optional adapter positions for connecting the input optical cable with splitter, or for measurement over one fiber outgoing from the splitter.
- ▶ 1–2 KM1 optical splice trays for splices placing
- > 2× space for routing of incoming and outgoing fibers

## ORDER CODES

| Order Code                                                                                               | Name                                                                           |
|----------------------------------------------------------------------------------------------------------|--------------------------------------------------------------------------------|
| oraci coac                                                                                               | * * <del>* * * * * * * * * * * * * * * * * </del>                              |
| 8588.70/0000F                                                                                            | ORM 16 SDF with optical connector holder $8\times$ SC/DX + $1\times$ SC/SX     |
| 8588.80/SI00F                                                                                            | ORM 16 SDF SIS with optical connector holder $8\times$ SC/DX + $1\times$ SC/SX |
| 8286.10/2000F                                                                                            | Post Brackets                                                                  |
| For other variants, please, contact our sales department. Pre-installed versions available upon request. |                                                                                |